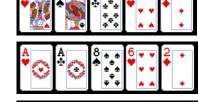

#### Pair

Two equal cards.

The highest valued pair wins.

#### Two Pair

Two pairs of equal cards. The highest valued pair wins.