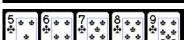

Before the game begins, the players must place their bets (**Small Blind** or **Big Blind**). In up to four rounds each player will have the opportunity to place a **bet**, **fold** or **raise**. Except of the first round, each player has the opportunity to **check**, if there was no previous bet in this round. To check means that the player does not have to place any further bets for the time being.

If a player raises a certain amount, he can place up to all remaining chips (All In) all players must **call** (meaning, raise as well) in order to stay in the game.

Should the chips not suffice to call, the player may also go **All-In**. If he loses he must leave the table. After the last round, it is time for **Showdown**: all remaining players must reveal their Hole Cards.





















### High Card

The highest card wins, if there is no other connection

#### Pair

Two equal cards.

The highest valued pair wins.

#### Two Pair

Two pairs of equal cards. The highest valued pair wins.

#### Three of a kind

Three equal cards. The highest triplet wins.

#### Straight

Five consecutive cards. The highest beginning value wins.

### Flush

Five cards of the same color. The highest valued card wins.

#### Full House

A three of a kind and a pair. The highest triplet wins.

Poker (Four of a Kind)

Four equal cards.

The highest valued poker wins.

#### Straight Flush

A straight with the same color. The highest valued beginning card wins.

## **Royal Flush**

A series of a 10, Jack, Queen, King and Ace of the same color.

We rent <u>Omaha Poker</u> and many other gaming t