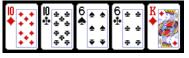

#### Three of a kind

Three equal cards. The highest triplet wins.

#### Full House

A three of a kind and a pair. The highest triplet wins.

Poker (Four of a Kind)

Four equal cards.

The highest valued poker wins.