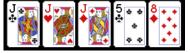

#### Full House

A three of a kind and a pair. The highest triplet wins.

Poker (Four of a Kind)

Four equal cards.

The highest valued poker wins.