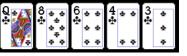

ted.

Before the game begins, the players must place their bets (**Small Blind** or **Big Blind**). In up to four rounds each player will have the opportunity to place a **bet**, **fold** or **raise**. Except of the first round, each player has the opportunity to **check**, if there was no previous bet in this round. To check means that the player does not have to place any further bets for the time being.

If a player raises a certain amount, he can place up to all remaining chips (All In) all players must **call** (meaning, raise as well) in order to stay in the game.

Should the chips not suffice to call, the player may also go **All-In**. If he loses he must leave the table. After the last round, it is time for **Showdown**: all remaining players must reveal their Hole Cards.





















### High Card

The highest card wins, if there is no other connection

#### Pair

Two equal cards.

The highest valued pair wins.

#### Two Pair

Two pairs of equal cards. The highest valued pair wins.

#### Three of a kind

Three equal cards. The highest triplet wins.

#### Straight

Five consecutive cards. The highest beginning value wins.

### Flush

Five cards of the same color. The highest valued card wins.

#### Full House

A three of a kind and a pair. The highest triplet wins.

Poker (Four of a Kind)

Four equal cards.

The highest valued poker wins.

#### Straight Flush

A straight with the same color. The highest valued beginning card wins.

## **Royal Flush**

A series of a 10, Jack, Queen, King and Ace of the same color.

We rent <u>Omaha Poker</u> and many other ga