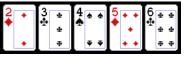

unted.

Before the game begins, the players must place their bets (**Small Blind** or **Big Blind**). In up to four rounds each player will have the opportunity to place a **bet**, **fold** or **raise**. Except of the first round, each player has the opportunity to **check**, if there was no previous bet in this round. To check means that the player does not have to place any further bets for the time being.

If a player raises a certain amount, he can place up to all remaining chips (All In) all players must **call** (meaning, raise as well) in order to stay in the game.

Should the chips not suffice to call, the player may also go **All-In**. If he loses he must leave the table. After the last round, it is time for **Showdown**: all remaining players must reveal their Hole Cards.





















### High Card

The highest card wins, if there is no other connection

#### Pair

Two equal cards.

The highest valued pair wins.

#### Two Pair

Two pairs of equal cards. The highest valued pair wins.

#### Three of a kind

Three equal cards. The highest triplet wins.

#### Straight

Five consecutive cards. The highest beginning value wins.

### Flush

Five cards of the same color. The highest valued card wins.

#### Full House

A three of a kind and a pair. The highest triplet wins.

Poker (Four of a Kind)

Four equal cards.

The highest valued poker wins.

#### Straight Flush

A straight with the same color. The highest valued beginning card wins.

## **Royal Flush**

A series of a 10, Jack, Queen, King and Ace of the same color.

We rent <u>Omaha Poker</u> and many other