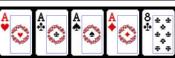

Before the game begins, the players must place their bets (**Small Blind** or **Big Blind**). In up to four rounds each player will have the opportunity to place a **bet**, **fold** or **raise**. Except of the first round, each player has the opportunity to **check**, if there was no previous bet in this round. To check means that the player does not have to place any further bets for the time being.

If a player raises a certain amount, he can place up to all remaining chips (All In) all players must **call** (meaning, raise as well) in order to stay in the game.

Should the chips not suffice to call, the player may also go **All-In**. If he loses he must leave the table. After the last round, it is time for **Showdown**: all remaining players must reveal their Hole Cards.





















### High Card

The highest card wins, if there is no other connection

#### Pair

Two equal cards.

The highest valued pair wins.

#### Two Pair

Two pairs of equal cards. The highest valued pair wins.

#### Three of a kind

Three equal cards. The highest triplet wins.

#### Straight

Five consecutive cards. The highest beginning value wins.

### Flush

Five cards of the same color. The highest valued card wins.

#### Full House

A three of a kind and a pair. The highest triplet wins.

Poker (Four of a Kind)

Four equal cards.

The highest valued poker wins.

#### Straight Flush

A straight with the same color. The highest valued beginning card wins.

## **Royal Flush**

A series of a 10, Jack, Queen, King and Ace of the same color.

We rent <u>Omaha Poker</u> and many other gaming